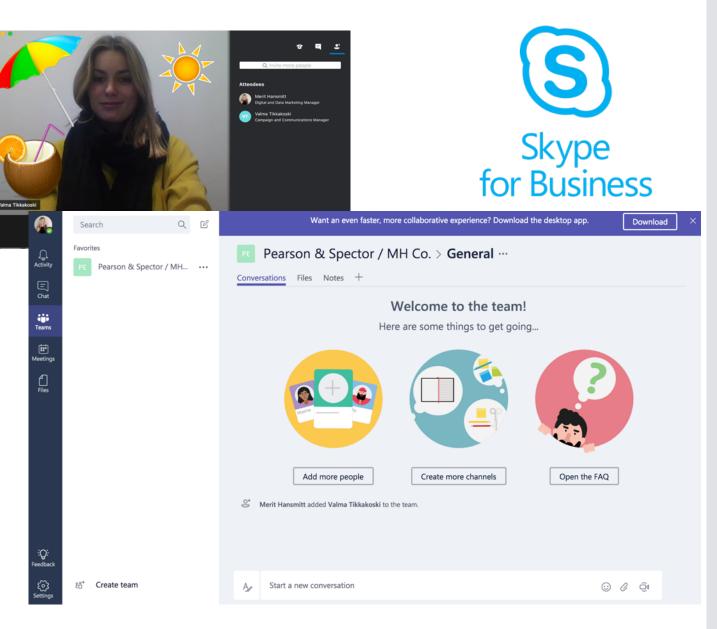

#### **Team Collaboration**

**CISILION** 

## CISILION Collaboration enabled

Share information & ideas in real-time

Persistent spaces to discuss relevant legal topics

- Improve personal and team productivity, with more effective communication within client teams
- Get decisions made more quickly
- Support flexible working
- Bring people together easily across offices e.g. via video
- Work seamlessly with a consistent user experience